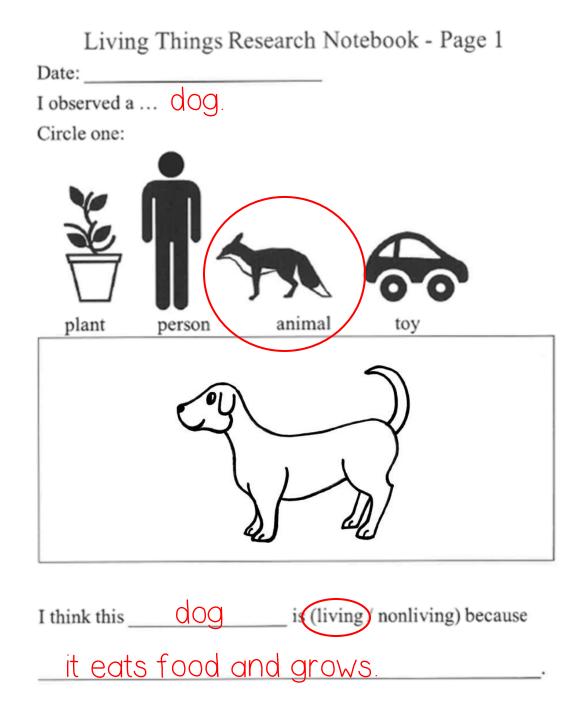

#### Kindergarten: Module 3: Unit 1: Lesson 2

Language Arts Curriculum

Κ

Kindergarten: Module 3: Unit 1: Lesson 2

Trees Are Alive

Living Things Research Notebook - Page 1 Date: \_\_\_\_\_ I observed a ... Circle one: plant animal toy person

I think this \_\_\_\_\_\_ is (living / nonliving) because