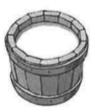

## Question 2.

35 liters

The barrel above contains 35 liters of water. If it were divided equally into 5 smaller containers, how many liters would be in each container?

- A. 2
- B. 12
- C. 7
- D. 175