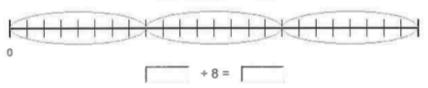

Mrs. Salonish put eight students into each group until all the students were in a group.

Use the repeated subtraction shown on the whole number number lines to complete the division number sentences.

Mrs. Augustyn's Class

Mrs. Salonish's Class