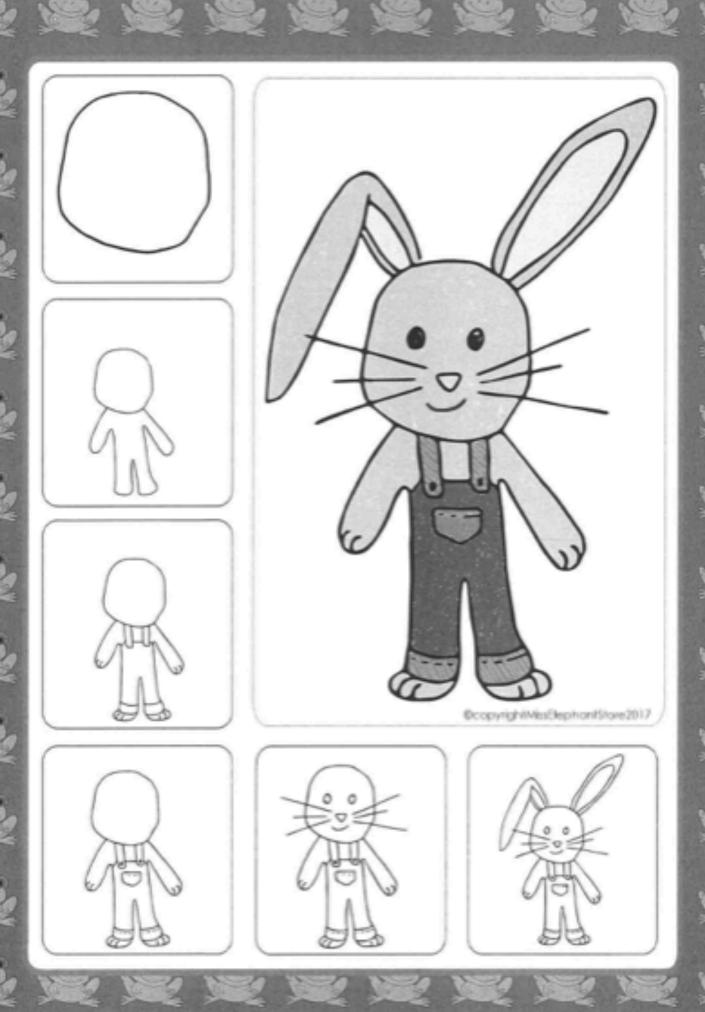

## 3rd Grade Math April 13-17 Material

## Question 1.

Directions: Type the correct answer in each box. Use numerals instead of words.

Look at the expression.

8 x 6

Fill in the blanks in the story problem to match the expression. Then, solve the expression.

Albert read 8 paragraphs that each had sentences in it. Albert read total sentences.