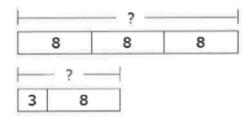

## Question 6.

Directions: Type the correct answer in each box. Use numerals instead of words.

First, find the unknown number in the multiplication equation. Then, use the multiplication equation to find the unknown number in the division equation.