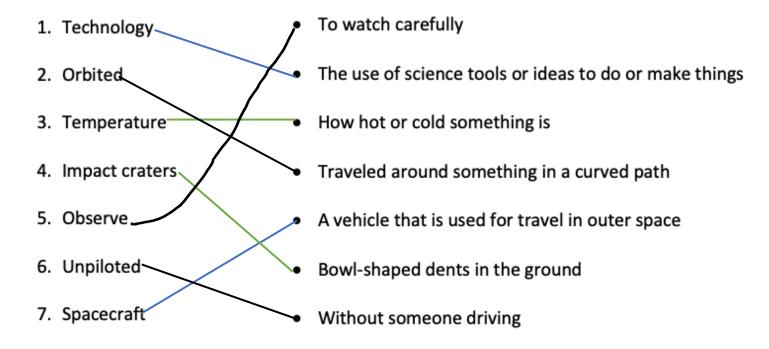

## **Word Match**

## Draw a line to match the word to its definition.

| <ol> <li>Technology</li> </ol> | <ul> <li>To watch carefully</li> </ul> |
|--------------------------------|----------------------------------------|
|--------------------------------|----------------------------------------|

- 2. Orbited The use of science tools or ideas to do or make things
- TemperatureHow hot or cold something is
- 4. Impact craters Traveled around something in a curved path
- 5. ObserveA vehicle that is used for travel in outer space
- 6. UnpilotedBowl-shaped dents in the ground
- 7. Spacecraft Without someone driving