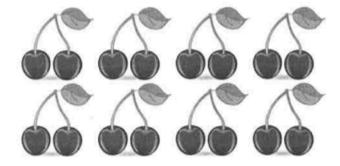

## Directions: Select ALL the correct answers.

Which of these match the expression 3 x 8?

Steven buys 3 boxes of snack bars. There are 8 snack bars in each box. How many snack bars did he buy?

Elisia puts 3 books in her backpack. Then, she puts 8 books in her backpack. How many books does she have in her backpack?

Lilly has 3 coins in her bag. She puts more coins in her bag, and there are 8 coins in her bag now. How many coins did she put in her bag?

Steven buys 3 boxes of snack bars. There are 8 snack bars in each box. How many snack bars did he buy?

- 13. C
- 14. B
- 15. 3 X 8 = 24