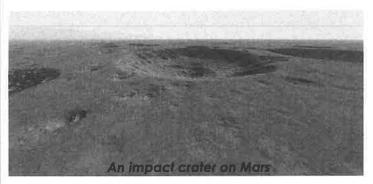

The surface of Mars is dusty and dry, with soil that contains iron, a metal. Because the iron rusts, the planet's surface looks reddish from far away. For that reason, Mars is called the Red Planet. It has deep valleys and long-dead volcanoes. It also has dust storms as well as **impact craters** from space rocks hitting the planet.