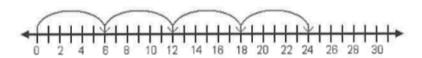

## Directions: Type the correct answer in each box. Use numerals instead of words.

Mrs. Augustyn and Mrs. Salonish have the same number of students in their classes.

Mrs. Augustyn put four students into each group until all the students were in a group.

Mrs. Salonish put eight students into each group until all the students were in a group.

Use the repeated subtraction shown on the whole number number lines to complete the division number sentences.

Mrs. Augustyn's Class

Mrs. Salonish's Class