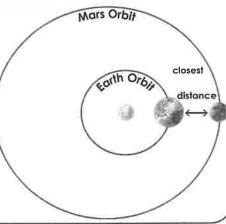

Mars is much closer to Earth at certain times than at other times. It depends on where the two planets are in their orbits around the sun.

(Model not drawn to scale. The sun is 109 times wider than Earth.)