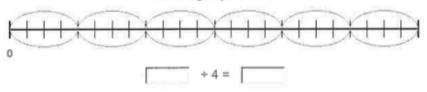

## Directions: Type the correct answer in each box. Use numerals instead of words.

Mrs. Augustyn and Mrs. Salonish have the same number of students in their classes.

Mrs. Augustyn put four students into each group until all the students were in a group.

Mrs. Salonish put eight students into each group until all the students were in a group.

Use the repeated subtraction shown on the whole number number lines to complete the division number sentences.

Mrs. Augustyn's Class