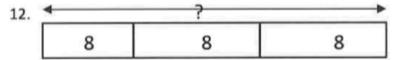

## Question 15.

Directions: Type the correct answer in each box. Use numerals instead of words.

A parking lot has 3 rows of parking spaces. There are 8 parking spaces in each row. There are 24 parking spaces in all in the parking lot.

Fill in the blanks to complete the equation so that it matches the story.